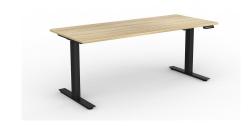

#### **Standard Features**

90 x 60 mm legs

Frames finished in white or black powdercoat

Flat foot design - single desk

Commercial-grade 25 mm worktops are constructed from El board and finished in studio white or new oak melamine with matching 2 mm PVC edge

Electric 2 Column motor height range - 685-1130 mm (incl worktop)

160 kg weight rating (evenly distributed)

4 point memory control with LCD readout, programmable to restrict min/max height and to set anti-collision sensitivity