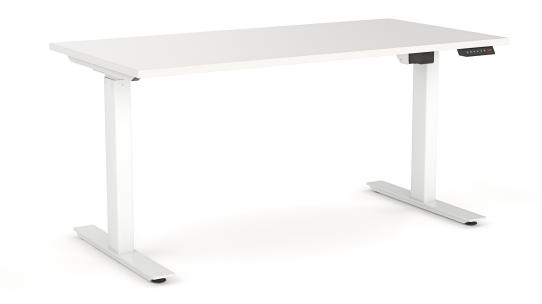

#### **Standard Features**

90 x 60 mm legs

Frames finished in white or black powdercoat

Flat foot design - single desk

Commercial-grade 25 mm worktops are constructed from El board and finished in studio white or new oak melamine with matching 2 mm PVC edge

Electric 2 Column motor height range - 685-1130 mm (incl worktop)

160 kg weight rating (evenly distributed)

4 point memory control with LCD readout, programmable to restrict min/max height and to set anti-collision sensitivity