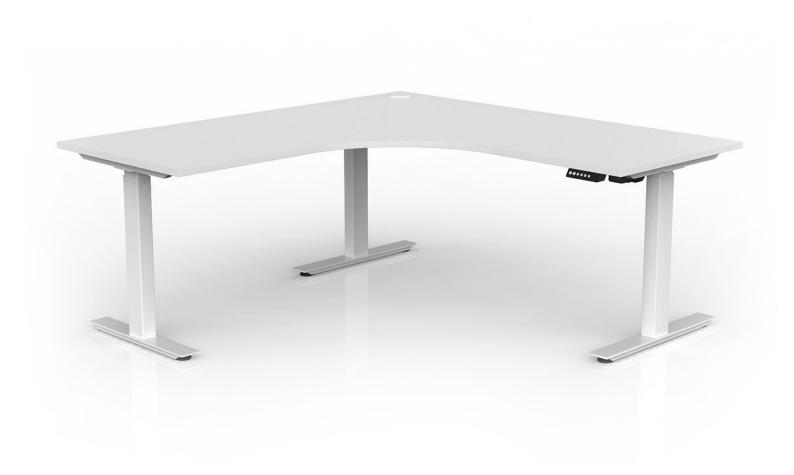

## Agile 2 Column Electric Corner Desk

Product Data Specification

# Agile 2 Column Electric Corner Desk

### Product Data Specification

#### **Standard Features**

90 x 60 mm legs

Frames finished in white or black powdercoat

Flat foot design - single desk

H frame design - double sided desk

Commercial-grade 25 mm worktops are constructed from E1 board and finished in studio white or new oak melamine with matching 2 mm PVC edge

Electric 2 Column motor height range - 685-1130 mm (incl worktop)

160 kg weight rating (evenly distributed)

4 point memory control with LCD readout, programmable to restrict min/max height and to set anti-collision sensitivity