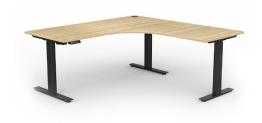

#### **Standard Features**

90 x 60 mm legs

Frames finished in white or black powdercoat

Flat foot design - single desk

H frame design - double sided desk

Commercial-grade 25 mm worktops are constructed from E1 board and finished in studio white or new oak melamine with matching 2 mm PVC edge

Electric 2 Column motor height range - 685-1130 mm (incl worktop)

160 kg weight rating (evenly distributed)

4 point memory control with LCD readout, programmable to restrict min/max height and to set anti-collision sensitivity