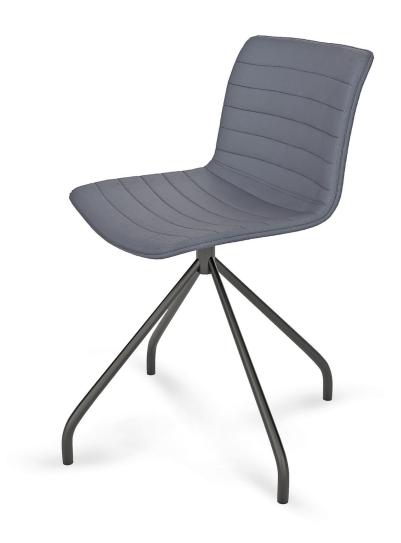

### Product Data Specification

The Smooth 4 point chair has a sleek modern design, boasting comfort and class. The chair is perfect for reception areas, meeting rooms or breakout areas. The Smooth seat is upholstered in charcoal Yuna fabric and has a 360 degree range. The frame is all black powdercoated, 4 point base.

#### **Standard Features**

Upholstered in Charcoal Yuna fabric

All black powder coat base

360 degree swivel range

Smooth Swivel:

4x black nylon castors

Works equally as well as a visitor or meeting chair, or in reception areas or breakout zones