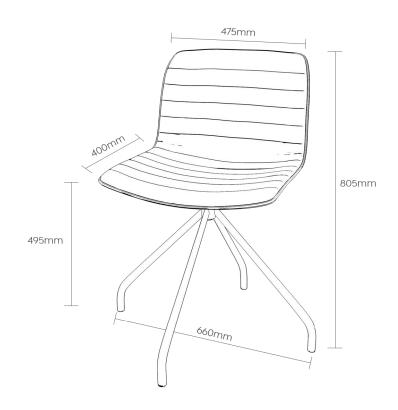

#### **Dimensions**

Seat Height 495mm

Seat Width 475 mm

Seat Depth 400 mm

Overall Height 805 mm