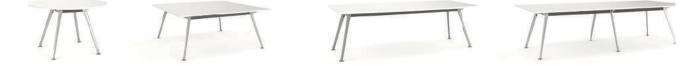

4, 6 and 8 leg configurations

Frames finished in Polished Alloy or Powdercoat in Matte Black or Gloss White

25mm worktops finished in White melamine on E0 grade substrate with matching PVC edge

Fixed height 750mm (incl worktop)

30mm levelling guide adjustments in each foot

Made to order frame sizes available

900mm diameter 1050 mm diameter 1000mm × 1000mm 1500mm × 750mm 1800mm × 750mm 1800mm × 1200mm 2400mm × 1200mm 3600mm × 1200mm

#### **Team Table Examples**