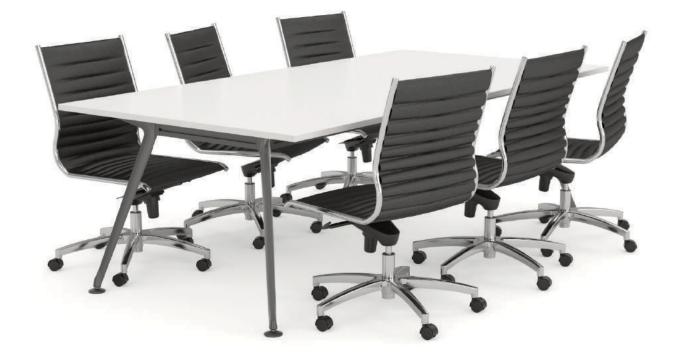

### Product Data Specification

Team Table's frame system can accommodate for one-on-one meetings to corporate business discussions or presentations involving multiple people. The Team Table provides style and function with a refi ned, modern appearance.

### **Standard Features**

Available In

Durable, lightweight aluminium frame - refined, modern appearance

Accommodates for one-on-one meetings to corporate business discussions or presentations

Frame suitable for round, square or rectangle worksurfaces

#### **Team Table Examples**