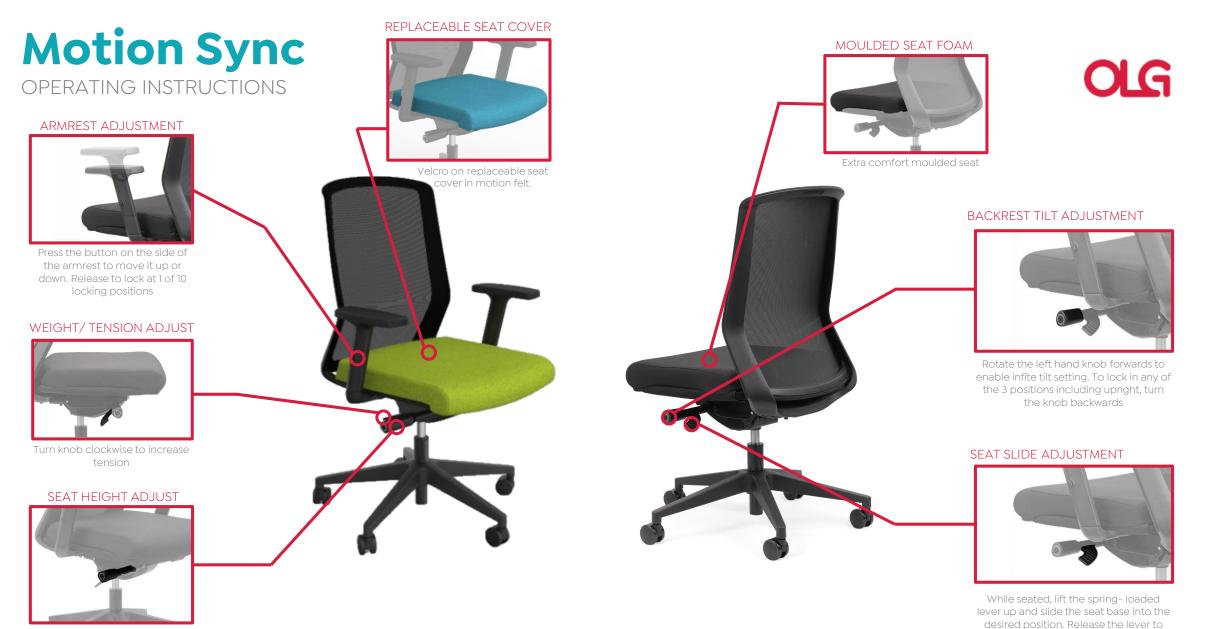

#### **Standard Features**

Synchro tilt mechanism moves the seat in harmony with the back recline

2 lever - seat height and seat slide adjustment

Generous sized black mesh backrest - ergonomically supports vour back

Molded seat foam upholstered in black fabric with super smooth seat slide

Stylish black nylon star base

Suitable for task, executive, conference and boardroom seating