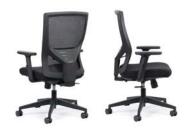

#### **Standard Features**

Simple lever for height adjustment

Tension adjustment for chair reclining

Black mesh backrest with adjustable lumbar

Moulded seat foam upholstered in Black fabric

Heavy duty 60mm unhooded castors on black nylon base

#### **Optional Upgrades**

Height adjustable arms - pair

#### **Optic Options**

Optic No Arms

Optic with Adjustable Arms