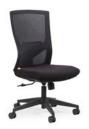

#### **Standard Features**

Simple lever for height adjustment

Tension adjustment for chair reclining

Black mesh backrest with adjustable lumbar

Moulded seat foam upholstered in Black fabric

Heavy duty 60mm unhooded castors on black nylon base

#### **Dimensions**

Seat Height 400 - 480 mm

Seat Width 490 mm

Seat Depth 490 mm

Overall Height 960 - 1030 mm

#### **Optic Options**

Optic No Arms

Optic with Adjustable Arms