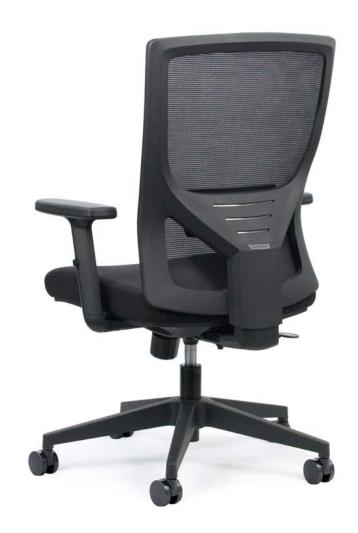

#### **Standard Features**

Simple lever for height adjustment

Tension adjustment for chair reclining

Black mesh backrest with adjustable lumbar

Moulded seat foam upholstered in Black fabric

Heavy duty 60mm unhooded castors on black nylon base

#### **Optional Upgrades**

Height adjustable arms - pair

#### **Dimensions**

Seat Height 400 - 480 mm

Seat Width 490 mm

Seat Depth 490 mm

Overall Height 960 - 1030 mm