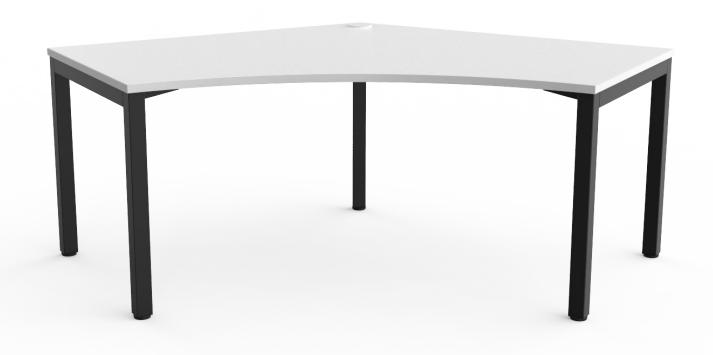

# Axis Single Sided 120° Workspace

Product Data Specification

# **Axis Single Sided** 120° Workspace

Product Data Specification

Worktop height 715 mm

Melamine Worktop - 25 mm E1 grade substrate finished in studio white or new oak with matching 2 mm PVC edge

90° & 120° worktops include cable ports

# **Dimensions**

1200 x 1200/600

1200 x 1200/750