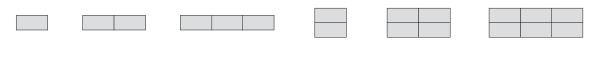

#### Desks

1500w x 600d mm

1500w x 750d mm

1500w x 800d mm (scalloped)

1600w x 600d mm

1600w x 750d mm

1600w x 800d mm (scalloped)

1800w x 600d mm

1800w x 750d mm

1800w x 800d mm (scalloped)

#### **Possible Configurations**