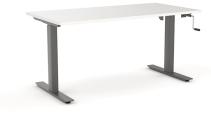

#### **Standard Features**

90 x 60 mm legs

Frames finished in white or black powdercoat

Flat foot design - single desk

H frame design - double sided desk

Commercial-grade 25 mm worktops are constructed from E1 board and finished in studio white or new oak melamine with matching 2 mm PVC edge

120 kg weight rating

Fast to assemble

10 year warranty - best in its class

Height range: 680 - 1130 mm