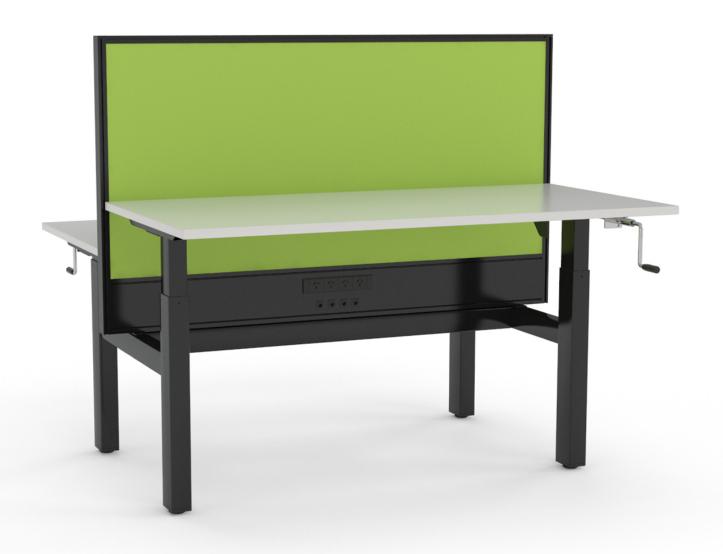

#### **Standard Features**

90 x 60 mm legs

Frames finished in white or black powdercoat

Flat foot design - single desk

H frame design - double sided desk

Commercial-grade 25 mm worktops are constructed from E1 board and finished in studio white or new oak melamine with matching 2 mm PVC edge

120 kg weight rating

Fast to assemble

10 year warranty - best in its class

Height range: 680 - 1130 mm

#### **Optional Upgrades**

12mm E-panel wrap screens

9mm E-panel clamp on screens

50mm Studio screens

50mm Studio screens with intergrated cable duct

Cable trays - system includes desk to desk bridges, power/data mounting points (inside the tray or on the vertical face) and cable snakes to the desktop