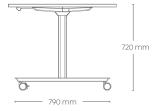

# Agile Flip Table Product Data Specification

myolg.online

## Agile Flip Table Product Data Specification

The Agile flip table is the OLG solution for flip tables that need to be 1200mm wide across the worktops. The solid flip mechanism is mounted on a frame that has two foot options and 4 rail lengths.

## **Standard Features**

- SOLUTION for flip tables that need to be 1200mm wide across the worktops.
- Strong flip mechanism has safety stay upright locks
- 2 table links included
- Swiveling castors (2x lockable)
- 4 rail length options
- Black powdercoat finish to legs, rails, pullbar and feet

## Agile Flip- Small



### **Agile Flip- Large**





#### **Additional Frame Details**