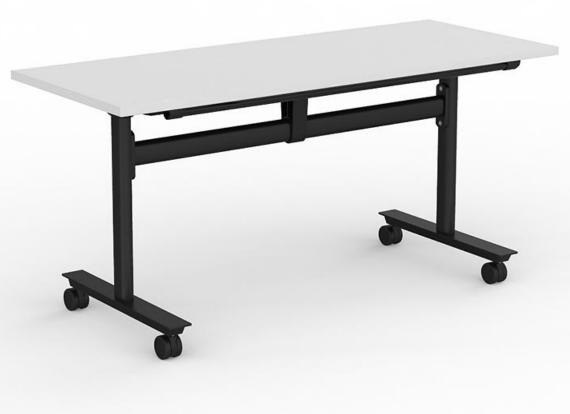

## Agile Flip Table Product Data Specification

The Agile flip table is the OLG solution for flip tables that need to be 1200mm wide across the worktops. The solid flip mechanism is mounted on a frame that has two foot options and 4 rail lengths.

## **Standard Features**

- SOLUTION for flip tables that need to be 1200mm wide across the worktops.
- Strong flip mechanism has safety stay upright locks
- 2 table links included
- Swiveling castors (2x lockable)
- 4 rail length options
- Black powdercoat finish to legs, rails, pullbar and feet

### **Agile Flip- Large**