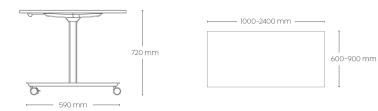

# Agile Flip Table Product Data Specification

myolg.online

## Agile Flip Table Product Data Specification

The Agile flip table is the OLG solution for flip tables that need to be 1200mm wide across the worktops. The solid flip mechanism is mounted on a frame that has two foot options and 4 rail lengths.

## **Standard Features**

- SOLUTION for flip tables that need to be 1200mm wide across the worktops.
- Strong flip mechanism has safety stay upright locks
- 2 table links included
- Swiveling castors (2x lockable)
- 4 rail length options
- Black powdercoat finish to legs, rails, pullbar and feet

## Agile Flip- Small



### **Agile Flip- Large**





#### **Additional Frame Details**