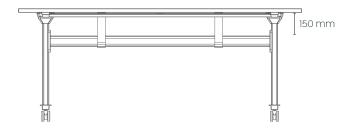

# Agile Flip Table Product Data Specification

myolg.online

## Agile Flip Table Product Data Specification

The Agile flip table is the OLG solution for flip tables that need to be 1200mm wide across the worktops. The solid flip mechanism is mounted on a frame that has two foot options and 4 rail lengths.

## **Standard Features**

- SOLUTION for flip tables that need to be 1200mm wide across the worktops.
- Strong flip mechanism has safety stay upright locks
- 2 table links included
- Swiveling castors (2x lockable)
- 4 rail length options
- Black powdercoat finish to legs, rails, pullbar and feet

## Agile Flip- Small



### **Agile Flip- Large**





#### **Additional Frame Details**