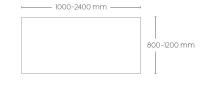

## Agile Flip Table Product Data Specification

The Agile flip table is the OLG solution for flip tables that need to be 1200mm wide across the worktops. The solid flip mechanism is mounted on a frame that has two foot options and 4 rail lengths.

## **Standard Features**

- SOLUTION for flip tables that need to be 1200mm wide across the worktops.
- Strong flip mechanism has safety stay upright locks
- 2 table links included
- Swiveling castors (2x lockable)
- 4 rail length options
- Black powdercoat finish to legs, rails, pullbar and feet