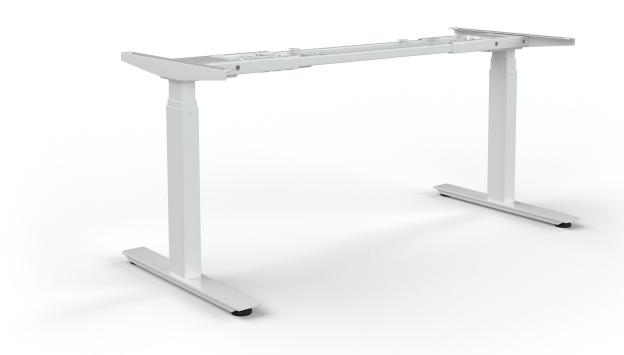

#### **Standard Features**

90 x 60 mm legs

Frames finished in white or black powdercoat

Flat foot design - single sided desk

Concealed motors in each leg

Electric Double motor height range - 645-1285 mm (incl worktop)

Adjustment speed 30 mm/s

160 kg weight rating

4 point memory control with LCD readout, programmable to restrict min/max height and to set anti-collision sensitivity.

Fast to assemble - rails come pre-fitted to the legs where possible

10 year warranty - best in its class

Suits worktop sizes 1200 - 2100 mm x 700 - 900 mm. Optional smaller foot available to suit 600 mm worktops.