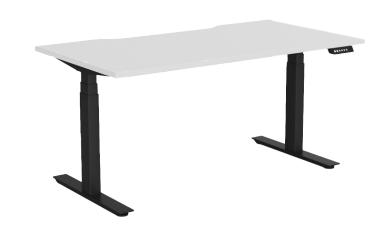

#### **Standard Features**

90 x 60 mm legs

Frames finished in white or black powdercoat

Flat foot design - single sided desk

Concealed motors in each leg

Electric Double motor height range - 645-1285 mm (incl worktop)

Adjustment speed 30 mm/s

160 kg weight rating

4 point memory control with LCD readout, programmable to restrict min/max height and to set anti-collision sensitivity.

Fast to assemble - rails come pre-fitted to the legs where possible

10 year warranty - best in its class

Suits worktop sizes 1200 - 2100 mm x 700 - 900 mm. Optional smaller foot available to suit 600 mm worktops.