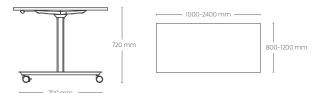

#### **Agile Flip - Large**

#### **Frames**

Black powdercoat finish to legs, rails, pullbar and feet

Worktop height 720 mm

### Product Data Specification

The Agile flip table is the OLG solution for flip tables that need to be 1200mm wide across the worktops. The solid flip mechanism is mounted on a frame that has two foot options and 4 rail lengths.