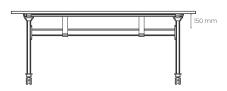

ion

## **Agile Flip Table**

### Product Data Specification

The Agile flip table is the OLG solution for flip tables that need to be 1200mm wide across the worktops. The solid flip mechanism is mounted on a frame that has two foot options and 4 rail lengths.

#### **Standard Features**

#### Swiveling castors (2 x lockable)

2 FREE pairs of table links included

Strong flip mechanism has safety stay upright locks

4 rail length options

Includes optional / movable worktop supports

#### Worktops

Melamine - 25 mm E1 grade substrate finished in studio white or new oak with matching 2 mm PVC edge

#### **Frames**

Black powdercoat finish to legs, rails, pullbar and feet

Worktop height 720 mm

#### **Agile Flip - Small**



#### **Agile Flip - Large**



#### **Additional frame Details**