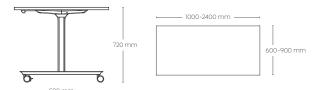

#### **Agile Flip - Small**

#### **Frames**

Black powdercoat finish to legs, rails, pullbar and feet

Worktop height 720 mm

### Product Data Specification

The Agile flip table is the OLG solution for flip tables that need to be 1200mm wide across the worktops. The solid flip mechanism is mounted on a frame that has two foot options and 4 rail lengths.