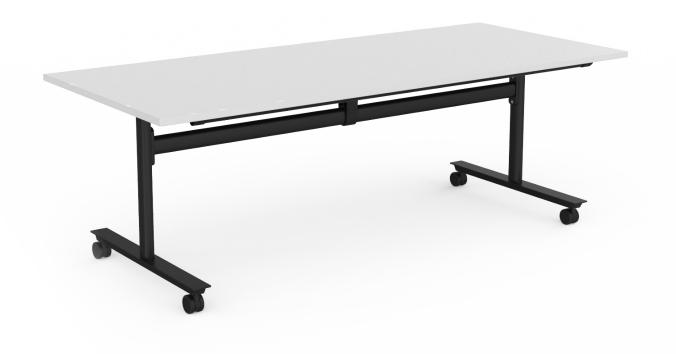

### Product Data Specification

The Agile flip table is the OLG solution for flip tables that need to be 1200mm wide across the worktops. The solid flip mechanism is mounted on a frame that has two foot options and 4 rail lengths.

#### Swiveling castors (2 x lockable)

2 FREE pairs of table links included

Strong flip mechanism has safety stay upright locks

4 rail length options

Includes optional / movable worktop supports

#### **Frames**

Black powdercoat finish to legs, rails, pullbar and feet

Worktop height 720 mm