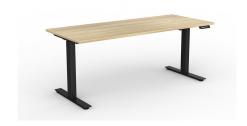

#### **Standard Features**

90 x 60 mm legs

Frames finished in white or black powdercoat

Flat foot design - single desk

Commercial-grade 25 mm worktops are constructed from El board and finished in studio white or new oak melamine with matching 2 mm PVC edge

Electric 2 Column motor height range - 680-1130 mm (incl worktop)

160 kg weight rating

4 point memory control with LCD readout, programmable to restrict min/max height and to set anti-collision sensitivity

### **Single Sided Desk**

1200 x 750mm

1500 x 750mm

1500 x 800mm

1600 x 750mm

1600 x 800mm

1800 x 750mm

1800 x 800mm