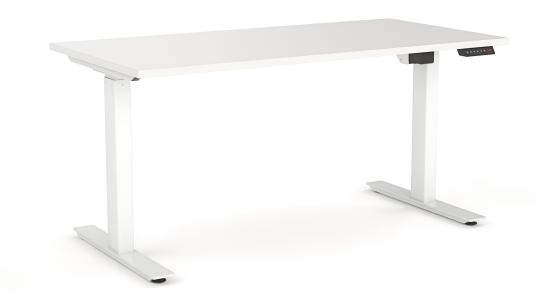

#### **Standard Features**

90 x 60 mm legs

Frames finished in white or black powdercoat

Flat foot design - single desk

Commercial-grade 25 mm worktops are constructed from El board and finished in studio white or new oak melamine with matching 2 mm PVC edge

Electric 2 Column motor height range - 680-1130 mm (incl worktop)

160 kg weight rating

4 point memory control with LCD readout, programmable to restrict min/max height and to set anti-collision sensitivity

### **Single Sided Desk**

1200 x 750mm

1500 x 750mm

1500 x 800mm

1600 x 750mm

1600 x 800mm

1800 x 750mm

1800 x 800mm