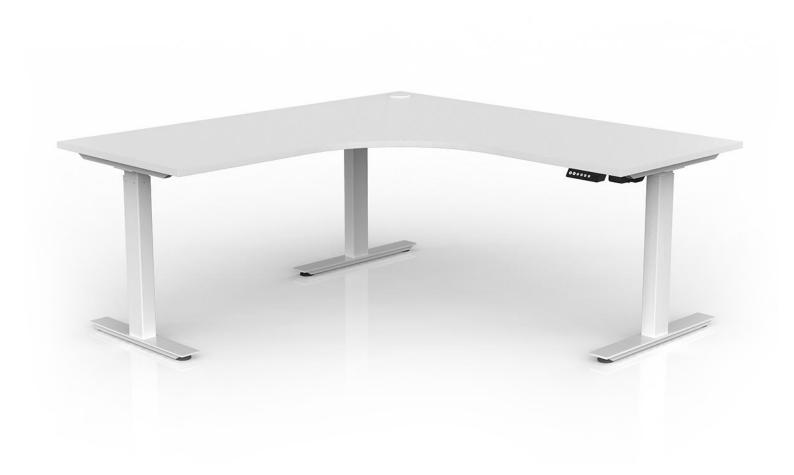

#### **Standard Features**

90 x 60 mm legs

Frames finished in white or black powdercoat

Flat foot design - single desk

H frame design - double sided desk

Commercial-grade 25 mm worktops are constructed from E1 board and finished in studio white or new oak melamine with matching 2 mm PVC edge

Electric 2 Column motor height range - 680-1130 mm (incl worktop)

160 kg weight rating

4 point memory control with LCD readout, programmable to restrict min/max height and to set anti-collision sensitivity

#### 90° Workstation

1800 x 1800w x 600d mm

1800 x 1800w x 750d mm