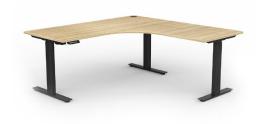

#### **Standard Features**

90 x 60 mm legs

Frames finished in white or black powdercoat

Flat foot design - single desk

H frame design - double sided desk

Commercial-grade 25 mm worktops are constructed from E1 board and finished in studio white or new oak melamine with matching 2 mm PVC edge

Electric 2 Column motor height range - 680-1130 mm (incl worktop)

160 kg weight rating

4 point memory control with LCD readout, programmable to restrict min/max height and to set anti-collision sensitivity

#### 90° Workstation

1800 x 1800w x 600d mm

1800 x 1800w x 750d mm