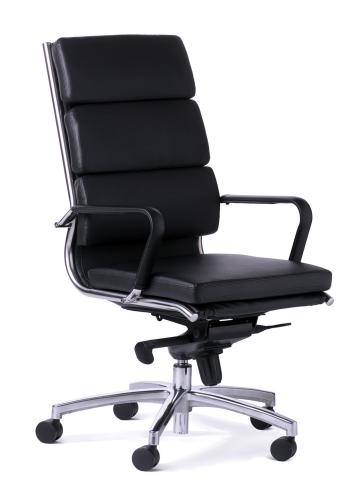

### **Standard Features**

Synchronised tilting mechanism with weight specific tension control

Luxurious upholstered cushions and removable leather arm covers in black or white PU

Mirror finish stainless steel frame and removable armrests with hidden fixings

Fully sprung seat base for outstanding comfort and support

Suitable for executive, conference or boardroom seating

### **Dimensions**

Seat Height 430 - 510 mm

Seat Width 480 mm

Seat Depth 465 mm

Back Height 450 mm