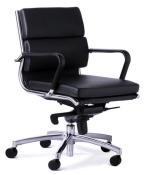

### **Standard Features**

Synchronised tilting mechanism with weight specific tension control

Luxurious upholstered cushions and removable leather arm covers in black or white PU

Mirror finish stainless steel frame and removable armrests with hidden fixings

Fully sprung seat base for outstanding comfort and support

Suitable for executive, conference or boardroom seating

### **Dimensions**

Seat Height 430 - 510 mm

Seat Width 480 mm

Seat Depth 465 mm

Back Height 450 mm