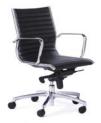

#### **Standard Features**

Tension adjustable knee tilt mechanism

Mirror finish stainless steel frame, base and armrests

Fully sprung seat base for outstanding comfort and support

Refined upholstery with detailed stitching in black or white PU

#### Metro Midback

Seat Height 480 - 560 mm

Seat Width 480 mm

Seat Depth 510 mm

Back Height 410 mm