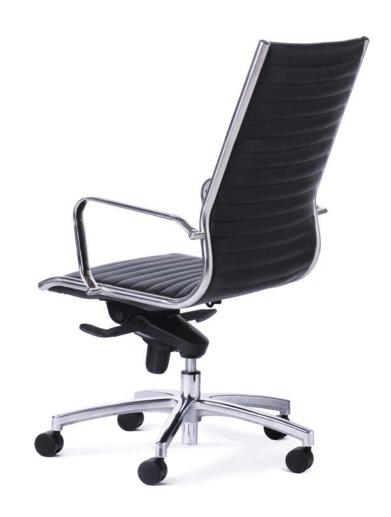

#### **Standard Features**

Tension adjustable knee tilt mechanism

Mirror finish stainless steel frame, base and armrests

Fully sprung seat base for outstanding comfort and support

Refined upholstery with detailed stitching in black or white PU

#### Metro Boardroom

Seat Height 480 - 560 mm

Seat Width 480 mm

Seat Depth 510 mm

Back Height 620 mm