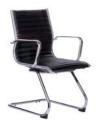

#### **Standard Features**

Tension adjustable knee tilt mechanism

Mirror finish stainless steel frame, base and armrests

Fully sprung seat base for outstanding comfort and support

Refined upholstery with detailed stitching in black or white PU

#### **Metro Guest**

Seat Height 460 mm
Seat Width 480 mm

Seat Depth 510 mm

Back Height 410 mm