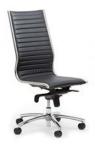

#### **Standard Features**

Tension adjustable knee tilt mechanism

Mirror finish stainless steel frame, base and armrests

Fully sprung seat base for outstanding comfort and support

Refined upholstery with detailed stitching in black or white PU

#### Metro Midback

Seat Height 480 - 560 mm

Seat Width 480 mm

Seat Depth 510 mm

Back Height 410 mm