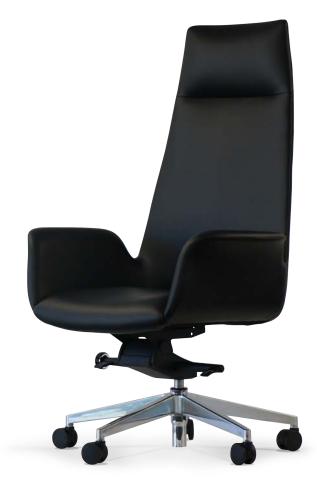

## **York** Product Data Specification

York is an elegant high backed director's chair exuding strength and sophistication. The York chair is upholstered in black PU and is equipped with a tilt and angle locking mechanism with 4 positions, a chrome gas lift with a 6cm journey and a 5 star, polished aluminum base with castors. The chair works equally as well for executive, boardroom or meeting room seating.

## **Standard Features**

Chrome gas lift with 6cm journey

Tilting and angle locking mechanism with 4 positions

5-star, polished aluminumbase with castors

Upholstered in Black PU

Suitable for executive seating, boardroom or meeting room seating