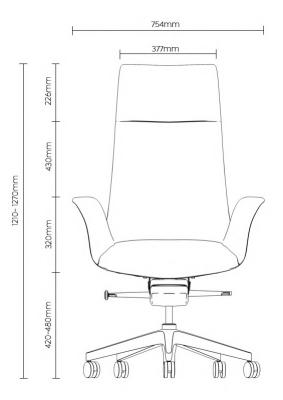

## **Dimensions**

Overall Width 775mm Seat Height 420 - 480mm Overall Height 1210 - 1270mm Seat Depth 480 mm Overall Depth 670 mm