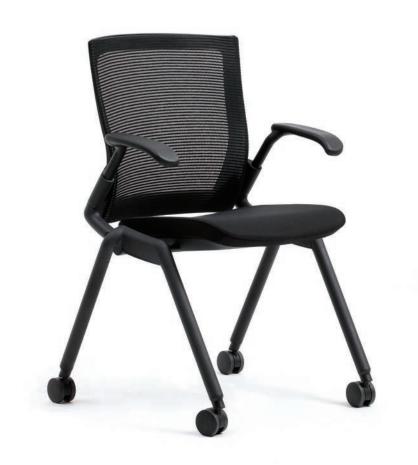

#### **Standard Features**

Integral arms and high quality supportive black mesh backrest combine to give flexible comfort

High resistance moulded foam and hard-wearing fabric for high use areas - upholstered in Breathe black fabric

Super strong reclining mechanism to give relaxation when you want

Fold up seat allows for nesting to save space when not in use

Supplied standard with free wheeling castors - ideal for large venues

Suitable for executive side chair, conference, training and boardroom seating

#### **Dimensions**

Seat Height 475 mm

Seat Width 440 mm

Seat Depth 435 mm

Overall Height 870 mm