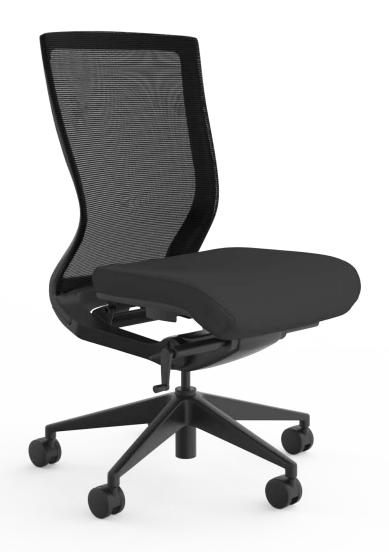

#### **Standard Features**

Solid, cast aluminium synchro mechanism with multi-fulcrum support

Simple, precise weight specific tilt action

Push/pull sliding seat depth adjustment with five positions

Advance tilting limiter with two step memory

Black nylon base and black powdercoated mechanism

Mesh backrest

Available in Breathe black fabric/ black mesh

Suitable for task, executive, conference and boardroom seating

#### **Dimensions**

Seat Height 445-560 mm

Seat Width 495 mm

Seat Depth 485 mm

Overall Height 990-1100 mm