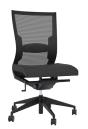

#### **Standard Features**

Solid, cast aluminium synchro mechanism with multi-fulcrum support

Simple, precise weight specific tilt action

Push/pull sliding seat depth adjustment with five positions

Advance tilting limiter with two step memory

Black nylon base and black powdercoated mechanism

Mesh backrest

Available in Breathe black fabric/ black mesh

Suitable for task, executive, conference and boardroom seating