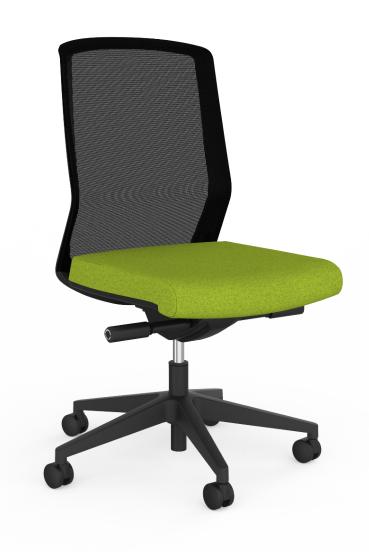

#### **Standard Features**

Synchro tilt mechanism moves the seat in harmony with the back recline

2 lever - seat height and seat slide adjustment

Generous sized black mesh backrest - ergonomically supports your back

8+ hour comfort rated molded seat upholstered in your choice of assorted Motion Felt fabric colours with a super smooth seat slide

Stylish black nylon star base

Suitable for task, executive, conference and boardroom seating

#### **Dimensions**

Seat Height 480 - 590 mm

Seat Width 470 mm

Seat Depth 480 mm

Overall Height 965 - 1080 mm

#### **Motion Felt**

Bumblebee Yellow

Sunset Orange

motionoffice®

Motion Sync

Motion Sync w/ Motion Felt Seat Cover

Motion Sync

Motion Sync