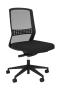

#### **Standard Features**

Synchro tilt mechanism moves the seat in harmony with the back recline

2 lever - seat height and seat slide adjustment

Generous sized black mesh backrest - ergonomically supports your back

8+ hour comfort rated molded seat upholstered in your choice of assorted Motion Felt fabric colours with a super smooth seat slide

Stylish black nylon star base

Suitable for task, executive, conference and boardroom seating