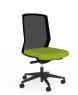

#### **Standard Features**

Synchro tilt mechanism moves the seat in harmony with the back recline

2 lever - seat height and seat slide adjustment

Generous sized black mesh backrest - ergonomically supports your back

8+ hour comfort rated molded seat upholstered in your choice of assorted Motion Felt fabric colours with a super smooth seat slide

Stylish black nylon star base

Suitable for task, executive, conference and boardroom seating

#### **Motion Felt**

Bumblebee Yellow

Sunset Orange

motionoffice®

Motion Sync

Motion Sync w/ Motion Felt Seat Cover

Motion Sync

Motion Sync