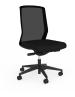

#### **Standard Features**

Synchro tilt mechanism moves the seat in harmony with the back recline

2 lever - seat height and seat slide adjustment

Generous sized black mesh backrest - ergonomically supports your back

8+ hour comfort rated molded seat upholstered in your choice of assorted Motion Felt fabric colours with a super smooth seat slide

Stylish black nylon star base

Suitable for task, executive, conference and boardroom seating

#### **Motion Felt**

Bumblebee Yellow

Sunset Orange

motionoffice®

Motion Sync

Motion Sync w/ Motion Felt Seat Cover

Motion Sync

Motion Sync