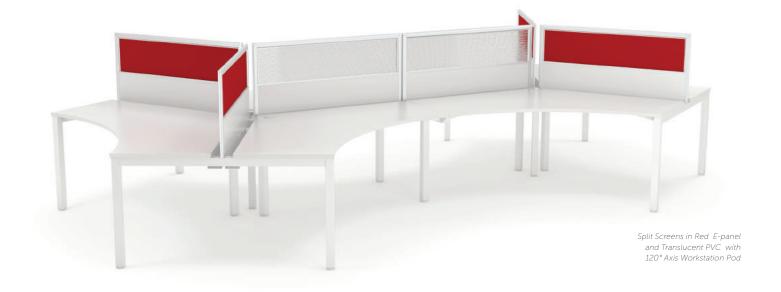

# AXIS SPLIT SCREENS

A functional European style acoustic screen system which helps with noise control and can be used as a desktop whiteboard.

# **AXIS SPLIT SCREENS**

### STANDARD FEATURES

- E-panel or Translucent PVC insert to the top 300mm
- White melamine below
- 21mm thickness
- Sits 500mm above desk height
- E-panel insert is pinnable
- Desk hung or above desk mount
- Transom can be used as shelf or tray mount

### **SPLIT SCREEN INSERTS**

Red E-Panel

Translucent PVC

## SPLIT SCREEN EXAMPLES

Desk hung split screen with E-panel insert

Desk hung split screen with Translucent PVC insert

Desk mount split screen with E-panel insert