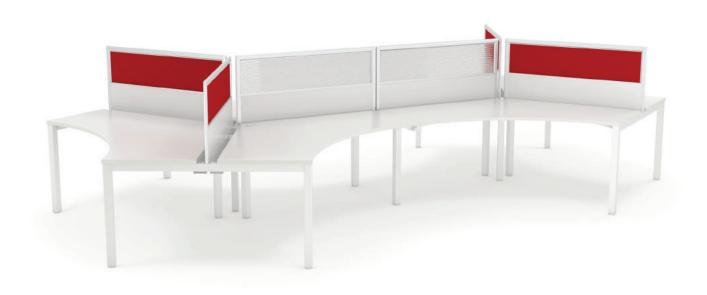

# AXIS SPLIT SCREENS

A functional European style acoustic screen system which helps with noise control and can be used as a desktop whiteboard.

# **AXIS SPLIT SCREENS**

### STANDARD FEATURES

- E-panel or Translucent PVC insert to the top 300mm
- White melamine below
- 21mm thickness
- Sits 500mm above desk height
- E-panel insert is pinnable
- Desk hung or above desk mount
- Transom can be used as shelf or tray mount

### **SPLIT SCREEN INSERTS**

Red E-Panel

Translucent PVC

## SPLIT SCREEN EXAMPLES

Desk hung split screen with E-panel insert

Desk hung split screen with Translucent PVC insert

Desk mount split screen with E-panel insert