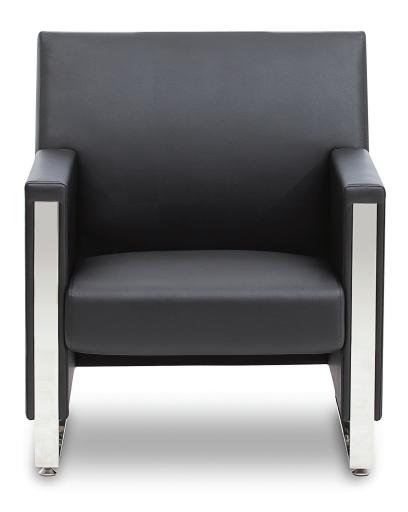

## set the tone

First impressions really do count - studies show that it is very hard to break a negative one! The Metropol range offers European styled, sumptuous soft seats for your reception area or waiting room. Whether you need elegant soft seats for your corporate reception area or your innovative new venture; Freeway will help you form a positive impression every time.

#### Features:

- · Generous seat size and slim arms ideal for reception areas
- · Polished stainless steel frame and accent panels
- · Levelling glides
- · Contemporary slab style back and armrests
- Available in 1 and 2 seater

#### Dimensions:

Metropol 1 SeaterSeat Height405 mmSeat Width560 mmTotal Width740 mmSeat Depth520 mmOverall Height860 mm

#### Upholstery:

PU - Black