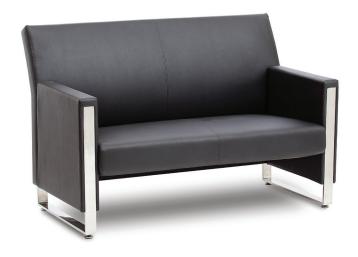

#### Features:

- · Generous seat size and slim arms ideal for reception areas
- · Polished stainless steel frame and accent panels
- · Levelling glides
- · Contemporary slab style back and armrests
- Available in 1 and 2 seater

### Metropol 2 Seater

Seat Height 405 mm
Seat Width 1120 mm
Total Width 1300 mm
Seat Depth 530 mm
Overall Height 840 mm

#### Upholstery:

PU - Black