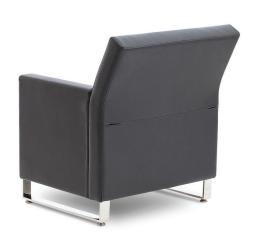

#### Features:

- · Generous seat size and slim arms ideal for reception areas
- · Polished stainless steel frame and accent panels
- · Levelling glides
- · Contemporary slab style back and armrests
- Available in 1 and 2 seater

#### Upholstery:

PU - Black