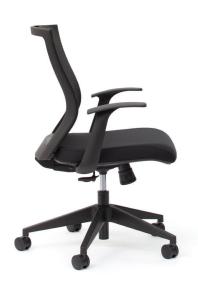

#### Features:

- High quality mesh backrest ergonomically supports your back
- Simple levers for height, tension and tilt control to personalise your comfort
- · High resistance molded seat foam with tidy under seat finish
- · Stylish black nylon star base
- Heavy duty 60mm unhooded castors

#### Dimensions:

 Seat Height
 430-520 mm

 Seat Width
 505 mm

 Seat Depth
 510 mm

 Overall Height
 880-975 mm

### Upholstery:

Breathe Black/Black Mesh