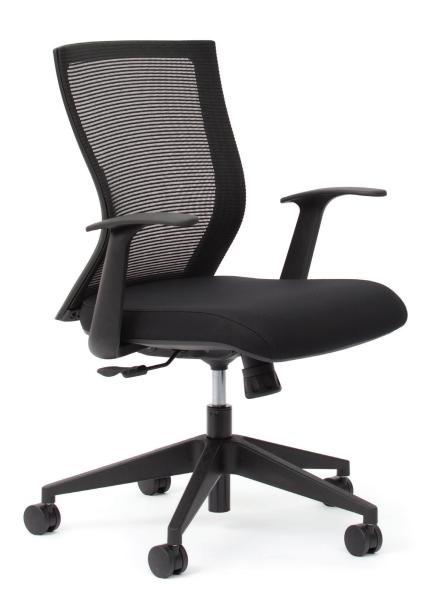

#### Features:

- High quality mesh backrest ergonomically supports your back
- Simple levers for height, tension and tilt control to personalise your comfort
- · High resistance molded seat foam with tidy under seat finish
- · Stylish black nylon star base
- Heavy duty 60mm unhooded castors

#### Dimensions:

 Seat Height
 430-520 mm

 Seat Width
 505 mm

 Seat Depth
 510 mm

 Overall Height
 880-975 mm

### Upholstery:

Breathe Black/Black Mesh