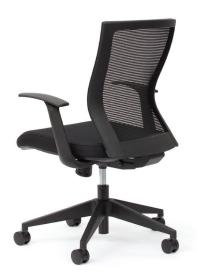

#### Features:

- High quality mesh backrest ergonomically supports your back
- Simple levers for height, tension and tilt control to personalise your comfort
- · High resistance molded seat foam with tidy under seat finish
- · Stylish black nylon star base
- Heavy duty 60mm unhooded castors

#### Dimensions:

 Seat Height
 430-520 mm

 Seat Width
 505 mm

 Seat Depth
 510 mm

 Overall Height
 880-975 mm

### Upholstery:

Breathe Black/Black Mesh