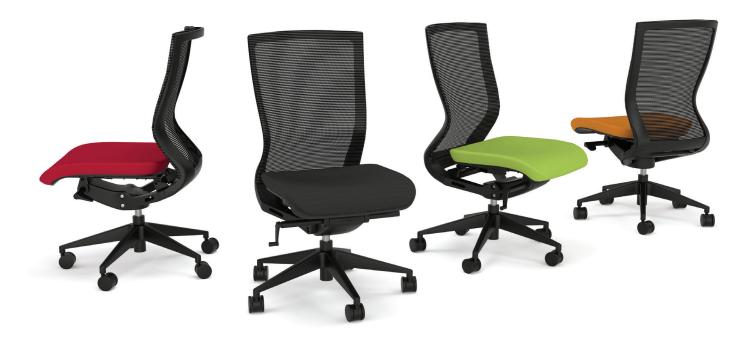

### Upholstery:

Breathe Black/Black Mesh

# Optional Upgrades:

Multi adjustable arms - pair Draughting - Chrome footring Seat covers - Black leather, Spin or Breathe fabric