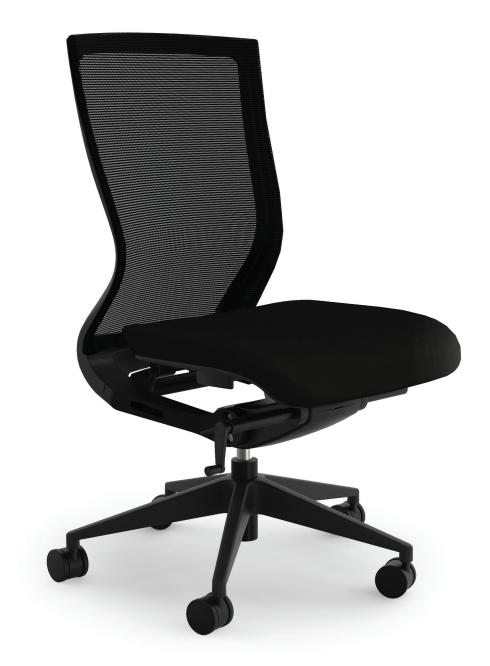

#### Features:

- Solid, cast aluminium synchro mechanism with multi-fulcrum support
- Simple, precise weight specific tilt action
- · Push/pull sliding seat depth adjustment with five positions
- Advance tilting limiter with two step memory
- Black nylon base and black powdercoated mechanism
- Mesh backrest

#### Dimensions:

Seat Height 445-560 mm
Seat Width 495 mm
Seat Depth 485 mm
Overall Height 990-1100 mm

### Upholstery:

Breathe Black/Black Mesh